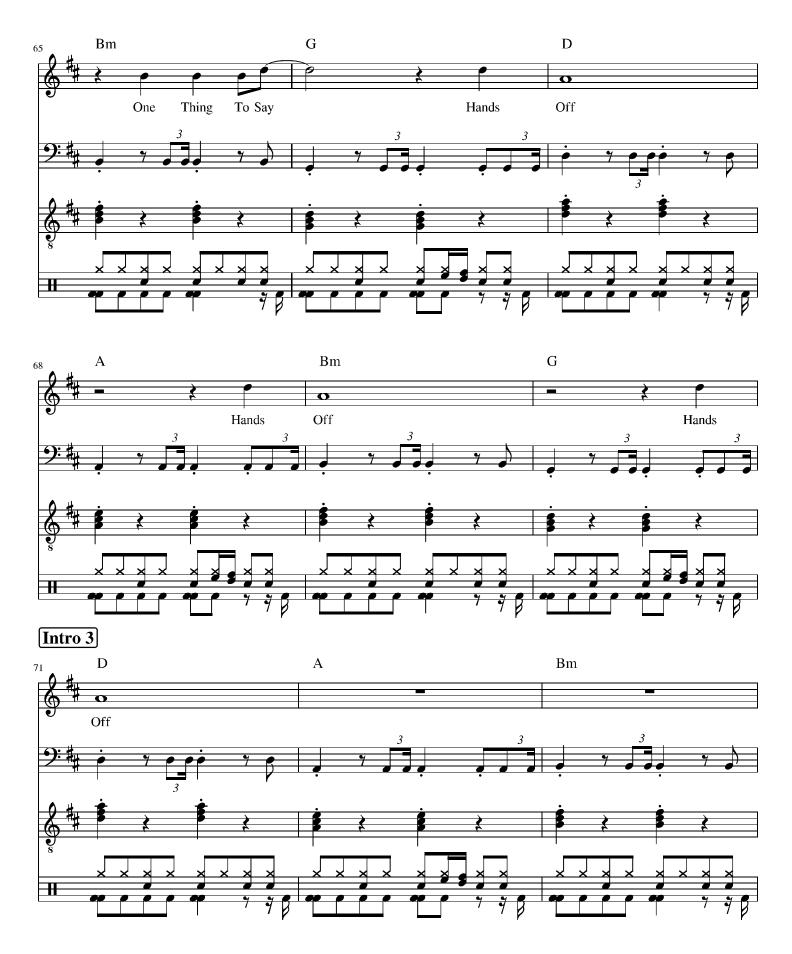

Copyright © 2025 Mountain Ghost Music All Rights Reserved

Words and Music by Mountain Ghost

by Mountain Ghost

Woke up to more bad news flashing on my screen Tyrants at the top tier torching everything Called in with a question no one answering Seems they've all been let go to strangle the dream

At the start middle and the end of the day
From a heartfelt space in a mindful way
To the out of touch and the games they play
I got one thing to say
Hands Off . . . Hands Off

Woke up to a troubled feeling in the hood All the angels worried they're misunderstood Whereas once they'd gather doing all they could To help their fellow neighbors now doors closed for good

by Mountain Ghost

Woke up to more bad news flashing on my screen Tyrants at the top tier torching everything Called in with a question no one answering Seems they've all been let go to strangle the dream