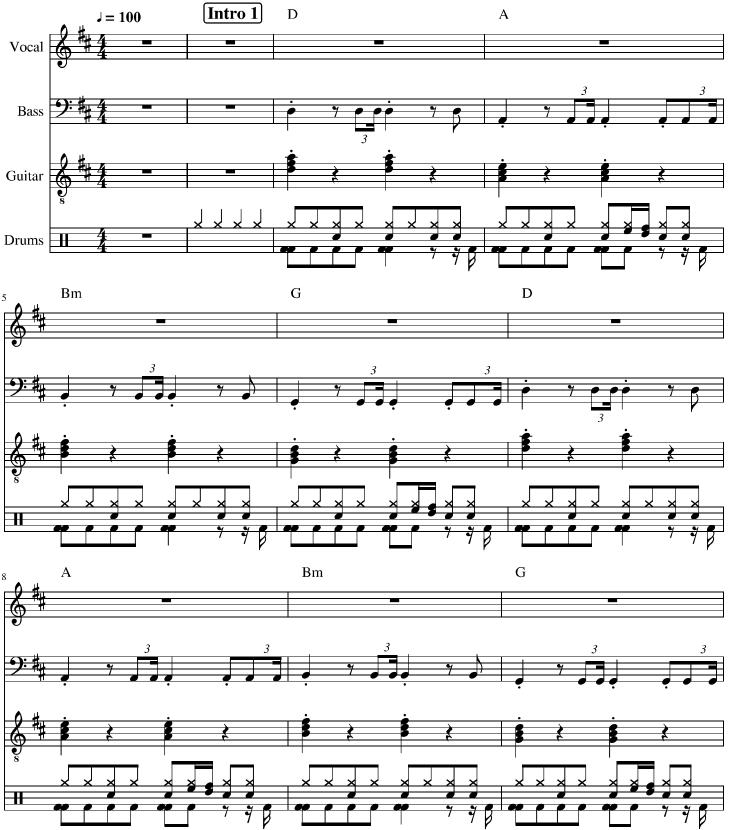

Copyright © 2025 Mountain Ghost Music All Rights Reserved

Words and Music by Mountain Ghost

by Mountain Ghost

Woke up to more bad news flashing on my screen Tyrants at the top tier torching everything Called in with a question no one answering Seems they've all been let go to strangle the dream

| "HANDS OFF" by Mountain Ghost |                    |             |             |                  | (Key of D)           |                      |                    |                          |  |  |
|-------------------------------|--------------------|-------------|-------------|------------------|----------------------|----------------------|--------------------|--------------------------|--|--|
|                               | //                 |             | //          |                  | //                   |                      | //                 | (4 bars)                 |  |  |
| Intro 1:                      | D<br>D             | D<br>D      | A<br>A      | A<br>A           | Bm<br>Bm             | Bm<br>Bm             | G<br>G             | G<br>G                   |  |  |
| Verse 1:                      | D<br>D<br>D        | D<br>D<br>D | A<br>A<br>A | A<br>A<br>A      | Bm<br>Bm<br>Bm<br>Bm | Bm<br>Bm<br>Bm<br>Bm | G<br>G<br>G        | G<br>G<br>G              |  |  |
| Chorus 1: ("Hands Off")       | D<br>D<br>D        | D<br>D<br>D | A<br>A<br>A | A<br>A<br>A      | Bm<br>Bm<br>Bm       | Bm<br>Bm<br>Bm       | G<br>G<br>G        | G<br>G<br>G              |  |  |
| Intro 2:                      | D                  | D           | Α           | Α                | Bm                   | Bm                   | G                  | G                        |  |  |
| Verse 2:                      | (Same as Verse 1)  |             |             |                  |                      |                      |                    |                          |  |  |
| Chorus 2:                     | (Same as Chorus 1) |             |             |                  |                      |                      |                    |                          |  |  |
| Intro 3:                      | D<br>D             | D<br>D      | A<br>D      | A<br>D           | Bm                   | Bm                   | G                  | G                        |  |  |
| Bridge:                       | G<br>G<br>G        | G<br>G<br>G | A<br>A<br>G | A<br>A<br>A<br>G | D<br>Bm7<br>D<br>A   | D<br>Bm7<br>D<br>A   | D<br>Bm7<br>D<br>A | D<br>Bm7<br>D<br>A       |  |  |
| Chorus 3:                     | D<br>D             | D<br>D      | A<br>A      | A<br>A           | Bm<br>Bm             | Bm<br>Bm             | G<br>G             | G<br>G                   |  |  |
| ("Hands Off")                 | D<br>D             | D<br>D      | A<br>A      | A<br>A           | Bm<br>Bm             | Bm<br>Bm             | G<br>G             | G<br>G                   |  |  |
| ("Hands Off")                 | D<br>D             | D<br>D      | A<br>A      | A<br>A           | Bm<br>Bm             | Bm<br>Bm             | G<br>G             | G<br>G                   |  |  |
| End:                          | D<br>D<br>D        | D<br>D<br>D | A<br>A<br>D | A<br>A<br>D      | Bm<br>Bm<br>D        | Bm<br>Bm<br>D        | G<br>G<br>D        | G<br>G<br>( < end on 1 ) |  |  |