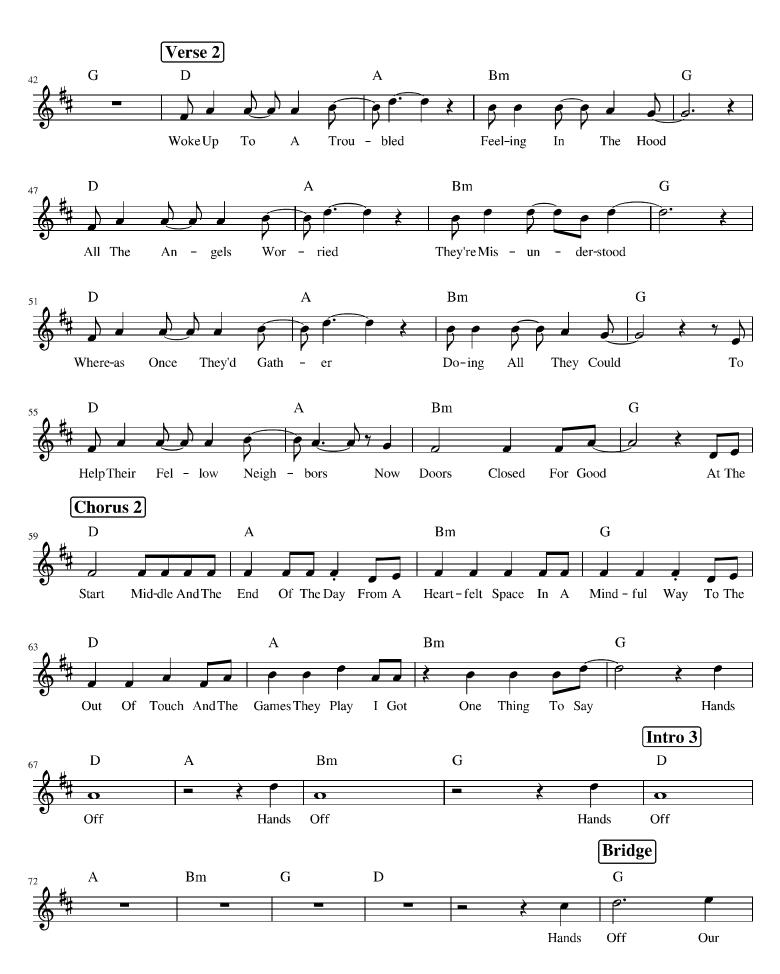

At the start middle and the end of the day
From a heartfelt space in a mindful way
To the out of touch and the games they play
I got one thing to say
Hands Off . . . Hands Off

Woke up to a troubled feeling in the hood All the angels worried they're misunderstood Whereas once they'd gather doing all they could To help their fellow neighbors now doors closed for good