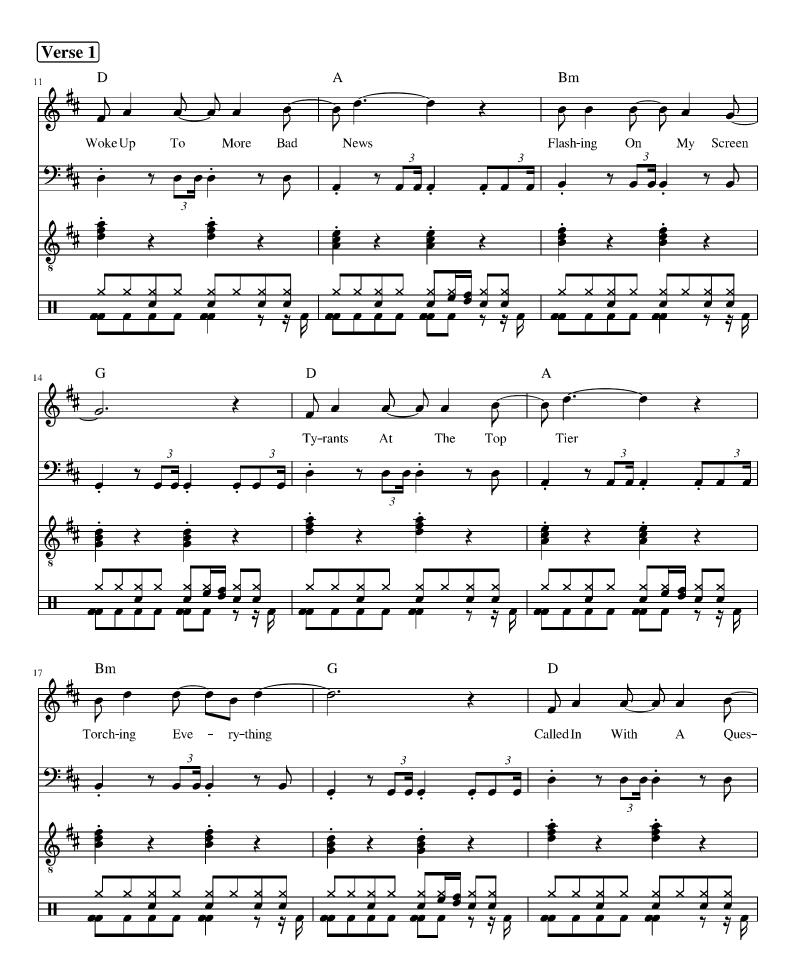

Copyright © 2025 Mountain Ghost Music All Rights Reserved

Words and Music by Mountain Ghost

by Mountain Ghost

Woke up to more bad news flashing on my screen Tyrants at the top tier torching everything Called in with a question no one answering Seems they've all been let go to strangle the dream

At the start middle and the end of the day
From a heartfelt space in a mindful way
To the out of touch and the games they play
I got one thing to say
Hands Off . . . Hands Off

Woke up to a troubled feeling in the hood All the angels worried they're misunderstood Whereas once they'd gather doing all they could To help their fellow neighbors now doors closed for good