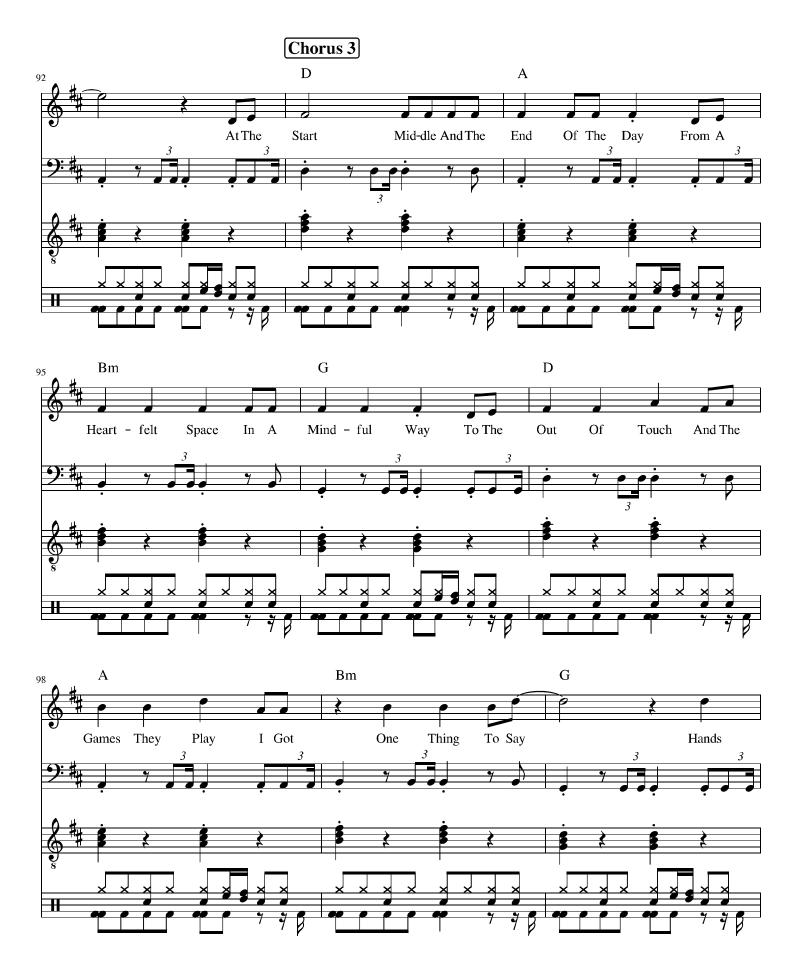

At the start middle and the end of the day
From a heartfelt space in a mindful way
To the out of touch and the games they play
I got one thing to say
Hands Off . . . Hands Off

Woke up to a troubled feeling in the hood All the angels worried they're misunderstood Whereas once they'd gather doing all they could To help their fellow neighbors now doors closed for good