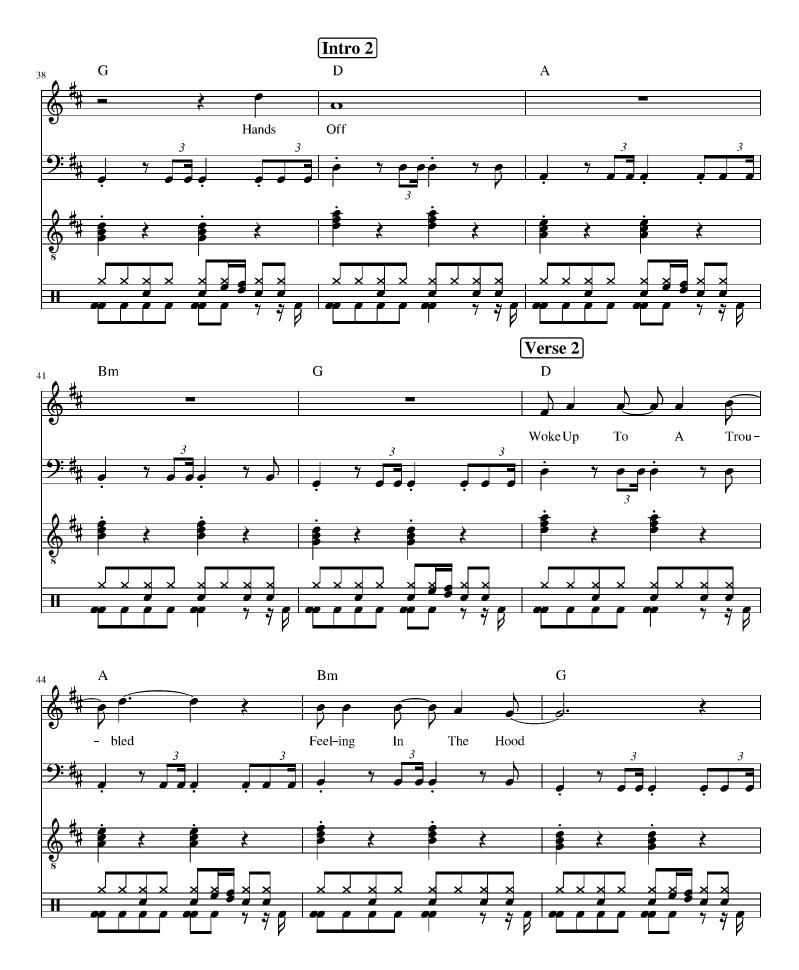

Copyright © 2025 Mountain Ghost Music All Rights Reserved

Words and Music by Mountain Ghost

by Mountain Ghost

Woke up to more bad news flashing on my screen Tyrants at the top tier torching everything Called in with a question no one answering Seems they've all been let go to strangle the dream

At the start middle and the end of the day
From a heartfelt space in a mindful way
To the out of touch and the games they play
I got one thing to say
Hands Off . . . Hands Off

Woke up to a troubled feeling in the hood All the angels worried they're misunderstood Whereas once they'd gather doing all they could To help their fellow neighbors now doors closed for good