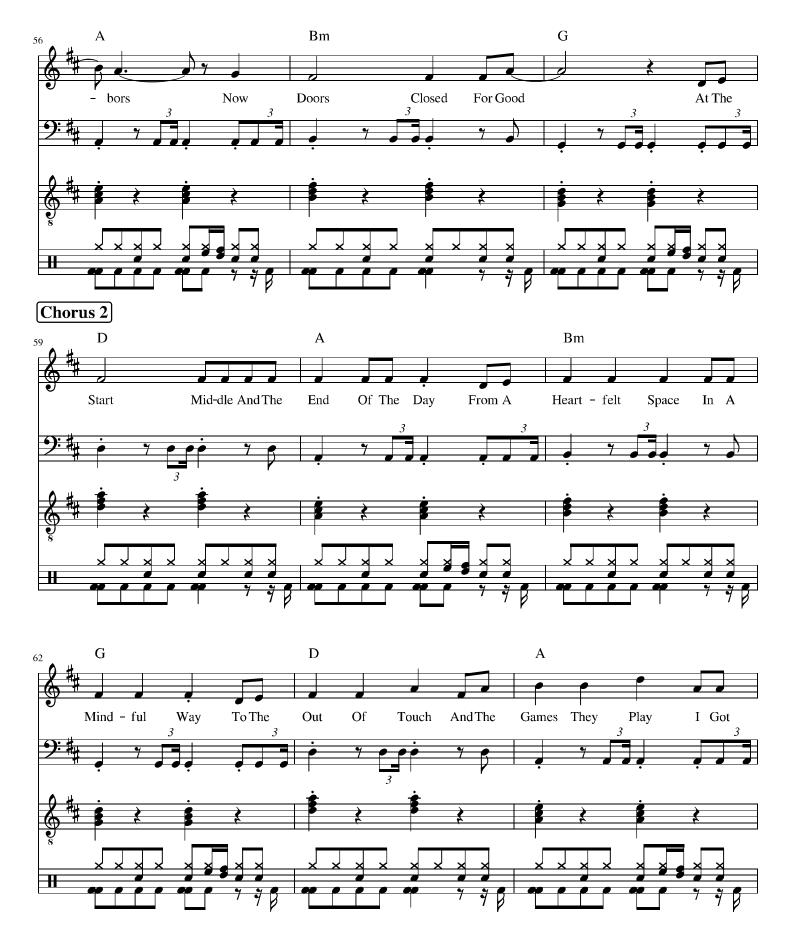

At the start middle and the end of the day
From a heartfelt space in a mindful way
To the out of touch and the games they play
I got one thing to say
Hands Off . . . Hands Off

Woke up to a troubled feeling in the hood All the angels worried they're misunderstood Whereas once they'd gather doing all they could To help their fellow neighbors now doors closed for good