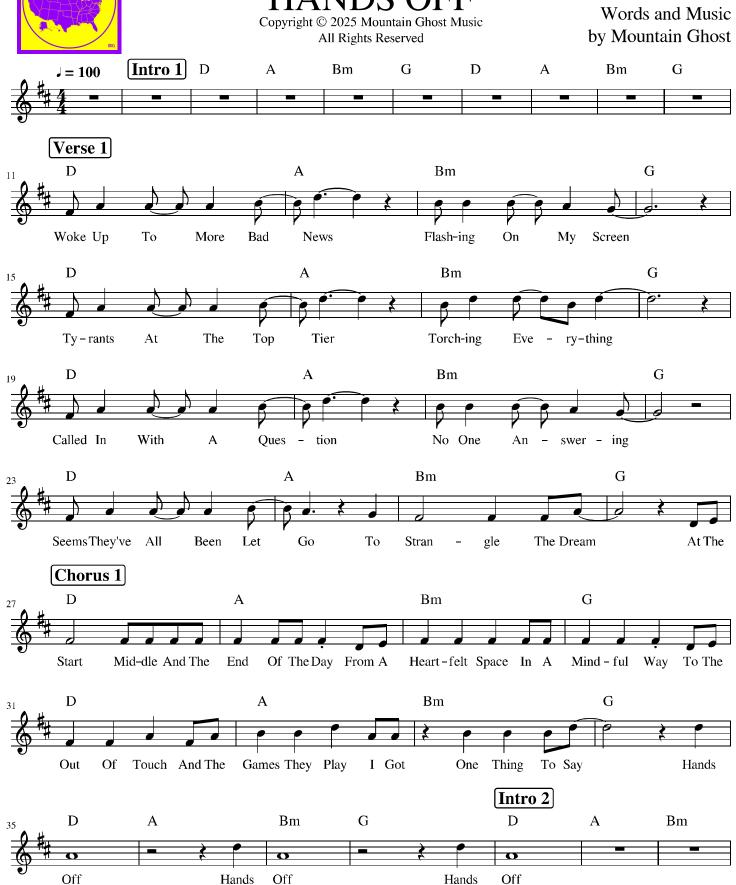

Copyright © 2025 Mountain Ghost Music All Rights Reserved

Words and Music by Mountain Ghost

by Mountain Ghost

Woke up to more bad news flashing on my screen Tyrants at the top tier torching everything Called in with a question no one answering Seems they've all been let go to strangle the dream

At the start middle and the end of the day
From a heartfelt space in a mindful way
To the out of touch and the games they play
I got one thing to say
Hands Off . . . Hands Off

Woke up to a troubled feeling in the hood All the angels worried they're misunderstood Whereas once they'd gather doing all they could To help their fellow neighbors now doors closed for good

by Mountain Ghost

Woke up to more bad news flashing on my screen Tyrants at the top tier torching everything Called in with a question no one answering Seems they've all been let go to strangle the dream