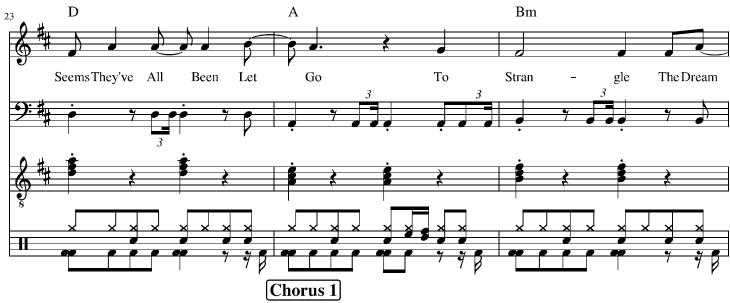

## "HANDS OFF" by Mountain Ghost

Woke up to more bad news flashing on my screen Tyrants at the top tier torching everything Called in with a question no one answering Seems they've all been let go to strangle the dream

At the start middle and the end of the day From a heartfelt space in a mindful way To the out of touch and the games they play I got one thing to say Hands Off . . . Hands Off . . . Hands Off

Woke up to a troubled feeling in the hood All the angels worried they're misunderstood Whereas once they'd gather doing all they could To help their fellow neighbors now doors closed for good