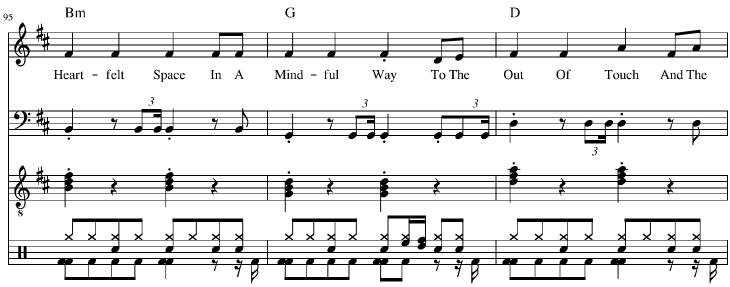

At the start middle and the end of the day From a heartfelt space in a mindful way To the out of touch and the games they play I got one thing to say Hands Off . . . Hands Off . . . Hands Off

Woke up to a troubled feeling in the hood All the angels worried they're misunderstood Whereas once they'd gather doing all they could To help their fellow neighbors now doors closed for good