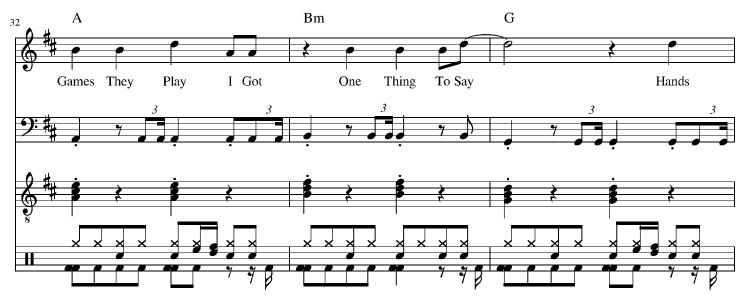

At the start middle and the end of the day From a heartfelt space in a mindful way To the out of touch and the games they play I got one thing to say Hands Off . . . Hands Off . . . Hands Off

Woke up to a troubled feeling in the hood All the angels worried they're misunderstood Whereas once they'd gather doing all they could To help their fellow neighbors now doors closed for good