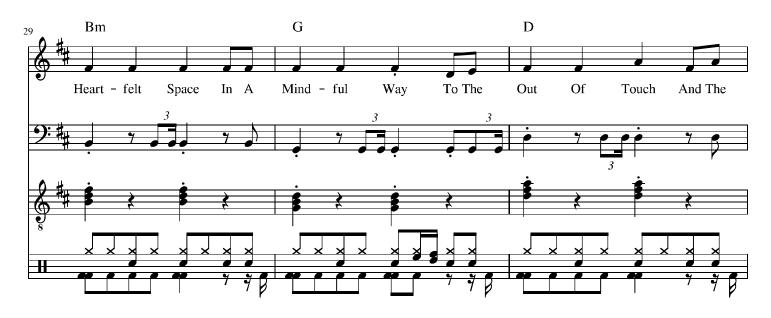

At the start middle and the end of the day From a heartfelt space in a mindful way To the out of touch and the games they play I got one thing to say Hands Off . . . Hands Off . . . Hands Off

Woke up to a troubled feeling in the hood All the angels worried they're misunderstood Whereas once they'd gather doing all they could To help their fellow neighbors now doors closed for good