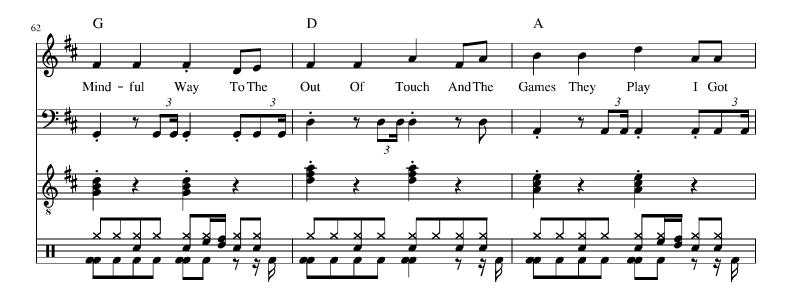

At the start middle and the end of the day From a heartfelt space in a mindful way To the out of touch and the games they play I got one thing to say Hands Off . . . Hands Off . . . Hands Off

Woke up to a troubled feeling in the hood All the angels worried they're misunderstood Whereas once they'd gather doing all they could To help their fellow neighbors now doors closed for good