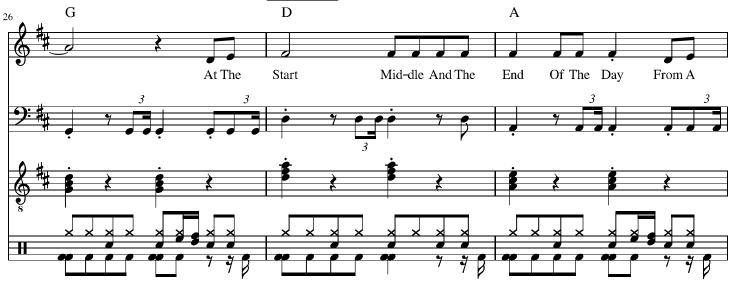

At the start middle and the end of the day From a heartfelt space in a mindful way To the out of touch and the games they play I got one thing to say Hands Off . . . Hands Off . . . Hands Off

Woke up to a troubled feeling in the hood All the angels worried they're misunderstood Whereas once they'd gather doing all they could To help their fellow neighbors now doors closed for good