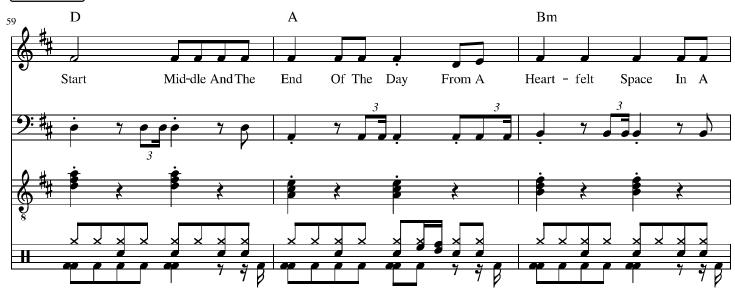

Chorus 2

At the start middle and the end of the day From a heartfelt space in a mindful way To the out of touch and the games they play I got one thing to say Hands Off . . . Hands Off . . . Hands Off

Woke up to a troubled feeling in the hood All the angels worried they're misunderstood Whereas once they'd gather doing all they could To help their fellow neighbors now doors closed for good