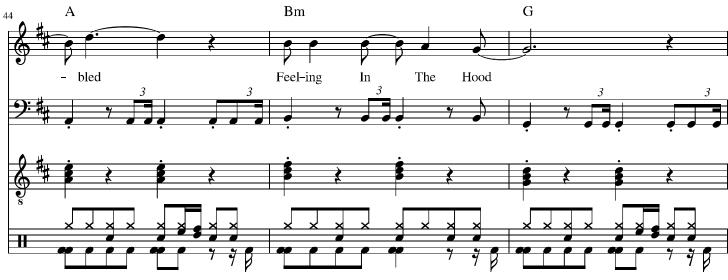

At the start middle and the end of the day From a heartfelt space in a mindful way To the out of touch and the games they play I got one thing to say Hands Off . . . Hands Off . . . Hands Off

Woke up to a troubled feeling in the hood All the angels worried they're misunderstood Whereas once they'd gather doing all they could To help their fellow neighbors now doors closed for good