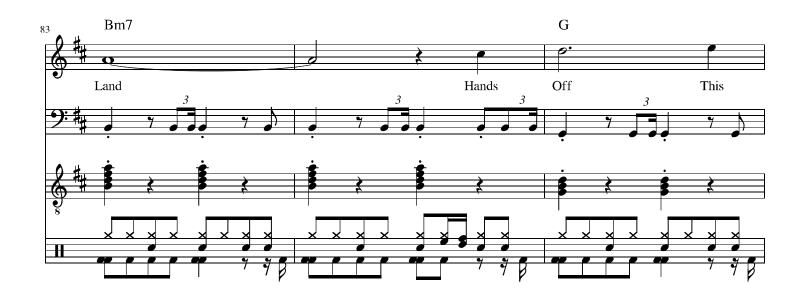

Chorus 2

## "HANDS OFF" by Mountain Ghost

Woke up to more bad news flashing on my screen Tyrants at the top tier torching everything Called in with a question no one answering Seems they've all been let go to strangle the dream

At the start middle and the end of the day From a heartfelt space in a mindful way To the out of touch and the games they play I got one thing to say Hands Off . . . Hands Off . . . Hands Off

Woke up to a troubled feeling in the hood All the angels worried they're misunderstood Whereas once they'd gather doing all they could To help their fellow neighbors now doors closed for good