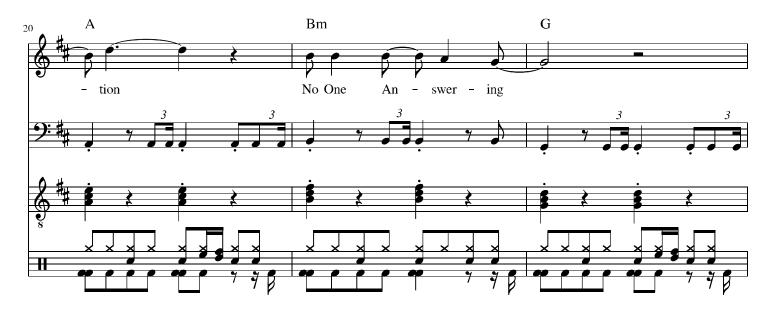

## "HANDS OFF" by Mountain Ghost

Woke up to more bad news flashing on my screen Tyrants at the top tier torching everything Called in with a question no one answering Seems they've all been let go to strangle the dream

At the start middle and the end of the day From a heartfelt space in a mindful way To the out of touch and the games they play I got one thing to say Hands Off . . . Hands Off . . . Hands Off

Woke up to a troubled feeling in the hood All the angels worried they're misunderstood Whereas once they'd gather doing all they could To help their fellow neighbors now doors closed for good