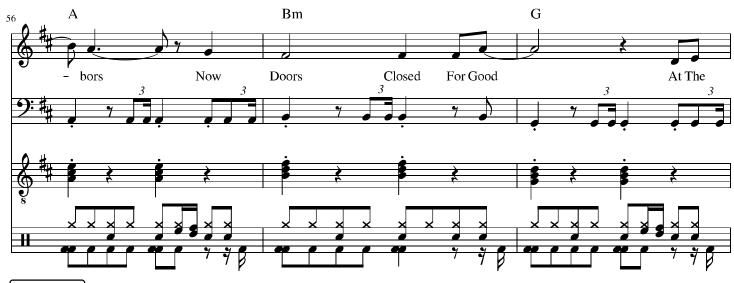

At the start middle and the end of the day From a heartfelt space in a mindful way To the out of touch and the games they play I got one thing to say Hands Off . . . Hands Off . . . Hands Off

Woke up to a troubled feeling in the hood All the angels worried they're misunderstood Whereas once they'd gather doing all they could To help their fellow neighbors now doors closed for good