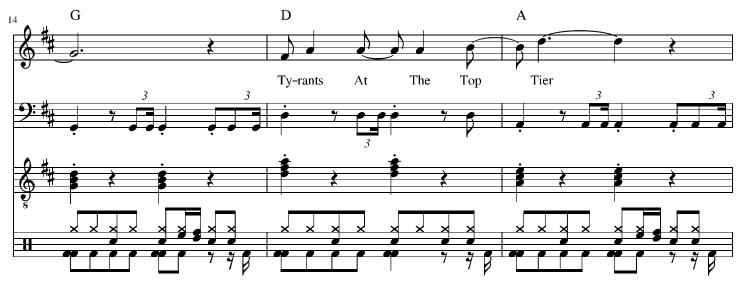

## "HANDS OFF" by Mountain Ghost

Woke up to more bad news flashing on my screen Tyrants at the top tier torching everything Called in with a question no one answering Seems they've all been let go to strangle the dream