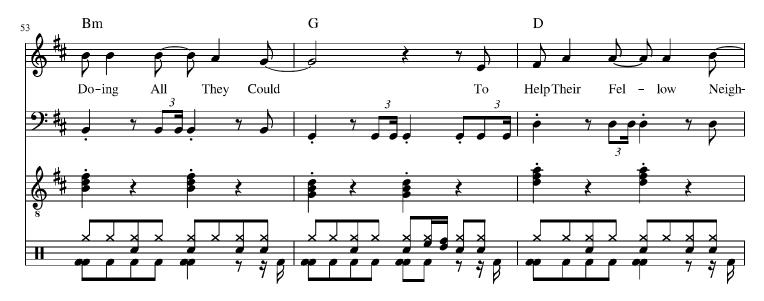

At the start middle and the end of the day From a heartfelt space in a mindful way To the out of touch and the games they play I got one thing to say Hands Off . . . Hands Off . . . Hands Off

Woke up to a troubled feeling in the hood All the angels worried they're misunderstood Whereas once they'd gather doing all they could To help their fellow neighbors now doors closed for good