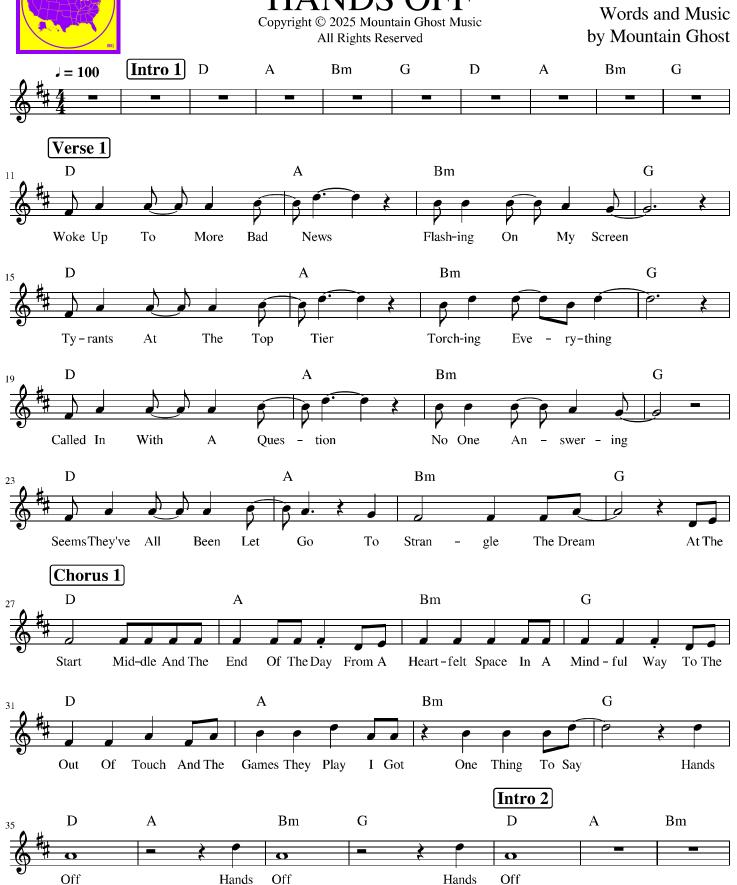

## "HANDS OFF"

by Mountain Ghost

Woke up to more bad news flashing on my screen Tyrants at the top tier torching everything Called in with a question no one answering Seems they've all been let go to strangle the dream

At the start middle and the end of the day
From a heartfelt space in a mindful way
To the out of touch and the games they play
I got one thing to say
Hands Off . . . Hands Off

Woke up to a troubled feeling in the hood All the angels worried they're misunderstood Whereas once they'd gather doing all they could To help their fellow neighbors now doors closed for good

| "HANDS OFF" by Mountain Ghost |                    |             |             |                  | (Key of D)           |                      |                    |                          |  |  |  |
|-------------------------------|--------------------|-------------|-------------|------------------|----------------------|----------------------|--------------------|--------------------------|--|--|--|
|                               | //                 |             | //          |                  | //                   |                      | //                 | (4 bars)                 |  |  |  |
| Intro 1:                      | D<br>D             | D<br>D      | A<br>A      | A<br>A           | Bm<br>Bm             | Bm<br>Bm             | G<br>G             | G<br>G                   |  |  |  |
| Verse 1:                      | D<br>D<br>D        | D<br>D<br>D | A<br>A<br>A | A<br>A<br>A      | Bm<br>Bm<br>Bm<br>Bm | Bm<br>Bm<br>Bm<br>Bm | G<br>G<br>G        | G<br>G<br>G              |  |  |  |
| Chorus 1: ("Hands Off")       | D<br>D<br>D        | D<br>D<br>D | A<br>A<br>A | A<br>A<br>A      | Bm<br>Bm<br>Bm       | Bm<br>Bm<br>Bm       | G<br>G<br>G        | G<br>G<br>G              |  |  |  |
| Intro 2:                      | D                  | D           | Α           | Α                | Bm                   | Bm                   | G                  | G                        |  |  |  |
| Verse 2:                      | (Same as Verse 1)  |             |             |                  |                      |                      |                    |                          |  |  |  |
| Chorus 2:                     | (Same as Chorus 1) |             |             |                  |                      |                      |                    |                          |  |  |  |
| Intro 3:                      | D<br>D             | D<br>D      | A<br>D      | A<br>D           | Bm                   | Bm                   | G                  | G                        |  |  |  |
| Bridge:                       | G<br>G<br>G        | G<br>G<br>G | A<br>A<br>G | A<br>A<br>A<br>G | D<br>Bm7<br>D<br>A   | D<br>Bm7<br>D<br>A   | D<br>Bm7<br>D<br>A | D<br>Bm7<br>D<br>A       |  |  |  |
| Chorus 3:                     | D<br>D             | D<br>D      | A<br>A      | A<br>A           | Bm<br>Bm             | Bm<br>Bm             | G<br>G             | G<br>G                   |  |  |  |
| ("Hands Off")                 | D<br>D             | D<br>D      | A<br>A      | A<br>A           | Bm<br>Bm             | Bm<br>Bm             | G<br>G             | G<br>G                   |  |  |  |
| ("Hands Off")                 | D<br>D             | D<br>D      | A<br>A      | A<br>A           | Bm<br>Bm             | Bm<br>Bm             | G<br>G             | G<br>G                   |  |  |  |
| End:                          | D<br>D<br>D        | D<br>D<br>D | A<br>A<br>D | A<br>A<br>D      | Bm<br>Bm<br>D        | Bm<br>Bm<br>D        | G<br>G<br>D        | G<br>G<br>( < end on 1 ) |  |  |  |